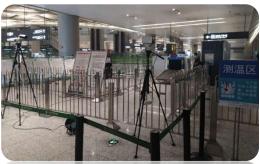

# INSTANT BODY TEMPERATURE MEASURING CERTIFIED SYSTEMS

**MEASUREMENT ACCURACY ± 0.3°C** 

Thanks to these systems, it is possible to set up effective and timely temperature measuring stations that can be placed in strategic areas of multiple scenarios characterized by large flow of people. The instant measurement of 30 people simultaneously, from safe distance, makes it the ideal solution to identify the profiles at risk and drive them away from the crowd safeguarding the public health.

#### **BEJING METRO LINE 2**

At the security check gate of all subway lines in Beijing, the subway company adopts the human body temperature measurement solution provided by Dahua to conduct remote non-contact real-time temperature measurement and greatly improve the detection efficiency of subway security personnel through automatic sound-light alarm.

#### SHANGAI RAILWAY STATION

Dahua thermal human temperature measurement solution helps Shanghai railway station, one of the busiest railway station in the world, to realize rapid human body temperature measurement with dense crowds and find people with abnormal body temperature timely.