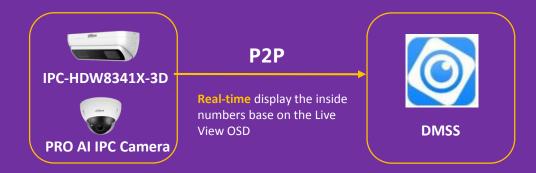

# **Application 1-Single Entrance/Exit**

Single Entrance/Exit---Real-time Live view display the

inside numbers. Single Entrance with one camera only, The OSD of the camera is used to display the real-time number of people inside. You only need to pull the stream. You can check it through NVR or DMSS APP. The solution is simple and easy to deploy.

## **Application 1-Single Entrance/Exit**

Single Entrance/Exit---Real-time Live view display the inside numbers.

Single Entrance with one camera only, The OSD of the camera is used to display the real-time number of people inside. You only need to pull the stream. You can check it through NVR or DMSS APP. The solution is simple and easy to deploy.