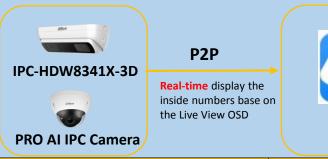

# **Application 1-Single Entrance/Exit**

Single Entrance/Exit---Real-time Live view display the

inside numbers. Single Entrance with one camera only, The OSD of the camera is used to display the real-time number of people inside. You only need to pull the stream. You can check it through NVR or DMSS APP. The solution is simple and easy to deploy.

## **Application 1-Single Entrance/Exit**

Single Entrance/Exit---Real-time Live view display the inside numbers.

Single Entrance with one camera only, The OSD of the camera is used to display the real-time number of people inside. You only need to pull the stream. You can check it through NVR or DMSS APP. The solution is simple and easy to deploy.