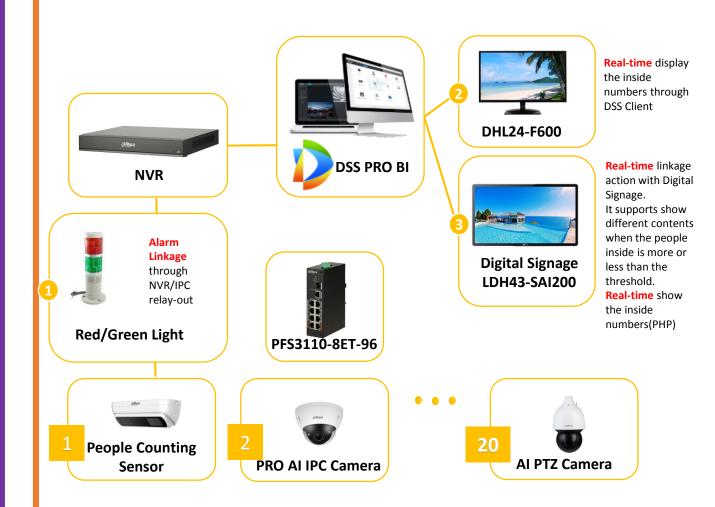

# **People Flow Control**

**Analyze** how many people inside the area **Evaluate** the danger level of the crowd people

Real-time display the inside numbers and link with Digital Signage

Trigger the alarm when the people more than the limitation and link with red/green light/video wall /IPC /Siren /Speaker/Flash/Email etc...

## **People Flow Control**

Analyze how many people inside the area

Evaluate the danger level of the crowd people

Real-time display the inside numbers and link with Digital Signage

**Trigger the alarm** when the people more than the limitation and link with red/green light/video wall /IPC /Siren /Speaker/Flash/Email etc...

# **Sensors/Cameras Installation:**

- Large Product portfolio:
- Professional Dual-Lens People counting Sensor,
   Normal Al IPC(IPC7 or IPC5 Series)& Al PTZ camera.
- Multi-Installations :
- Camera supports Celling Mounting, Tilt Mounting and the installation height up to 30m.
- Ps: One Sensor/Camera only supports one rule and have to connect to DSS directly

## Sensors/Cameras Installation:

- Large Product portfolio: Professional Dual-Lens People counting Sensor, Normal AI IPC(IPC7 or IPC5 Series) & AI PTZ camera.
- **Multi-Installations**: Camera supports Celling Mounting, Tilt Mounting and the installation height up to 30m.
- Ps: One Sensor/Camera only supports one rule and have to connect to DSS directly