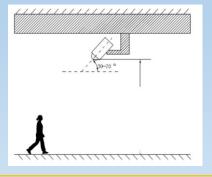

# **Sensors/Cameras Installation:**

- Large Product portfolio:
- Professional Dual-Lens People counting Sensor,
   Normal Al IPC(IPC7 or IPC5 Series)& Al PTZ camera.
- Multi-Installations :
- Camera supports Celling Mounting, Tilt Mounting and the installation height up to 30m.
- Ps: One Sensor/Camera only supports one rule and have to connect to DSS directly

## Sensors/Cameras Installation:

- Large Product portfolio: Professional Dual-Lens People counting Sensor, Normal AI IPC(IPC7 or IPC5 Series) & AI PTZ camera.
- **Multi-Installations**: Camera supports Celling Mounting, Tilt Mounting and the installation height up to 30m.
- Ps: One Sensor/Camera only supports one rule and have to connect to DSS directly