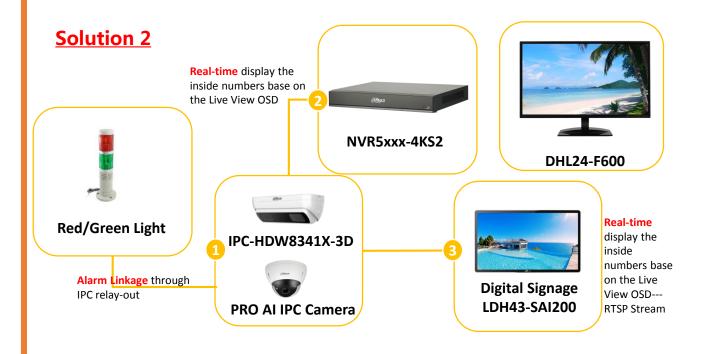

# **Application 2-Multi-Entrances/Exits**

# Multi-Entrances/Exits---Real-time Live view display the inside numbers and Alarm linkage

| Category                                       | Descriptions                                                                             | Model                                                 | QTY          |
|------------------------------------------------|------------------------------------------------------------------------------------------|-------------------------------------------------------|--------------|
| Sensor/Camera<br>( ≤20 devices<br>per server ) | PRO AI IPC Camera                                                                        | IPC-HDBW5442E-ZE or others                            | ?            |
|                                                | 3MP Dual-Lens People Counting Al Network<br>Camera<br>Accuracy up to 98% with special FW | IPC-HDW8341X-3D<br>(not support the alarm<br>linkage) | ?            |
| Recording ( optional, if need                  | NVR with Relay out                                                                       | NVR5208-4KS2 or others                                | 1 (optional) |
| alarm linkage<br>through NVR relay-<br>out )   | Hard disk 1TB (Optional)                                                                 | 1TB HDD                                               | 1 (optional) |
| Platform                                       | Dell R230 or Customer PC (RAM≥8GB )                                                      | Dell R230 or Customer<br>PC                           | 1            |
|                                                | DSS RPO                                                                                  | DHI-DSSPro-Base-License                               | 1            |
|                                                |                                                                                          | DHI-DSSPro-BI-Module                                  | 1            |
|                                                | Monitor ( No special model requirements )                                                | DHL24-F600 or others                                  | 1            |
| Digital Signage                                | No special model requirements<br>(SAI, TAI,LAI,PAI,EAO series)                           | LDH43-SAI200                                          | 1            |
| Red/Green Light                                | No special model requirements                                                            | Provide from local supplier                           | 1            |
| Switch                                         | POE Switch (No special model requirements)                                               | PFS3106-4ET-60 or<br>others                           | ?            |