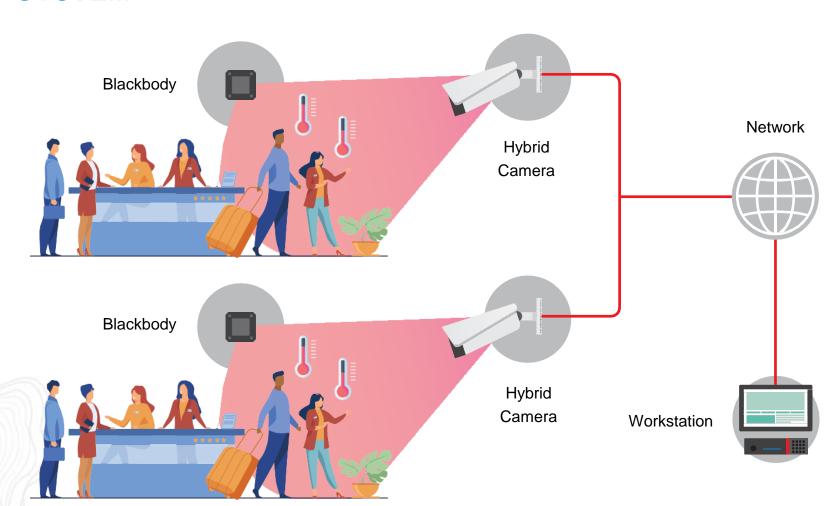

# **MULTI-POINT MEASURING SYSTEM**

The workstation centralizes the different measuring points by DSS Express. Benefits over Basic System:

- Centralization of different measuring points in local network or remotely
- Graphic mapping
- Reception of event notifications, alarm buzzer and pop-up window in the concerned channel
- Possibility of linking the event of a channel to another one (i.e.: an abnormal detection in a channel can be linked to the switch of the alarm output of another device)

# **MULTI-POINT MEASURING SYSTEM WITH STORAGE AND METADATA**

The workstation centralizes the different measuring points by DSS Express. Benefits over Basic System:

- Detection of covered faces (up to 4 channels with NVR5X-I, 8 channels with IVSS7X)Graphic mapping
- Storage of images