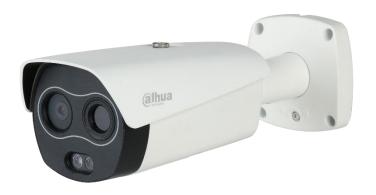

### **TPC-BF3221-TB7F8**

Hybrid camera with temperature measurement that provides standard and thermal images of the scene at the same time. An Al algorithm recognizes human figures and measures the temperature of the faces, excluding any other heat source that could cause false alarms, from the optimum distance of 3 meters.