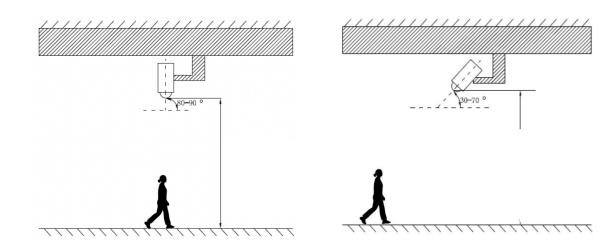

# **Sensors/Cameras Installation:**

- Large Product portfolio:
- Professional Dual-Lens People counting Sensor,
   Normal Al IPC(IPC7 or IPC5 Series)& Al PTZ camera.
- Multi-Installations :
- Camera supports Celling Mounting, Tilt Mounting and the installation height up to 30m.
- Ps: One Sensor/Camera only supports one rule and have to connect to DSS directly

## Sensors/Cameras Installation:

- Large Product portfolio: Professional Dual-Lens People counting Sensor, Normal AI IPC(IPC7 or IPC5 Series) & AI PTZ camera.
- **Multi-Installations**: Camera supports Celling Mounting, Tilt Mounting and the installation height up to 30m.
- Ps: One Sensor/Camera only supports one rule and have to connect to DSS directly