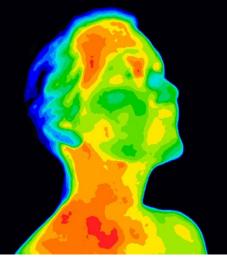

# INSTANT BODY TEMPERATURE MEASURING CERTIFIED SYSTEMS

**MEASUREMENT ACCURACY ± 0.3°C** 

Thanks to these systems, it is possible to set up effective and timely temperature measuring stations that can be placed in strategic areas of multiple scenarios characterized by large flow of people. The instant measurement of 30 people simultaneously, from safe distance, makes it the ideal solution to identify the profiles at risk and drive them away from the crowd safeguarding the public health.

### **TPC-BF3221-TB7F8**

Hybrid camera with temperature measurement that provides standard and thermal images of the scene at the same time. An Al algorithm recognizes human figures and measures the temperature of the faces, excluding any other heat source that could cause false alarms, from the optimum distance of 3 meters.