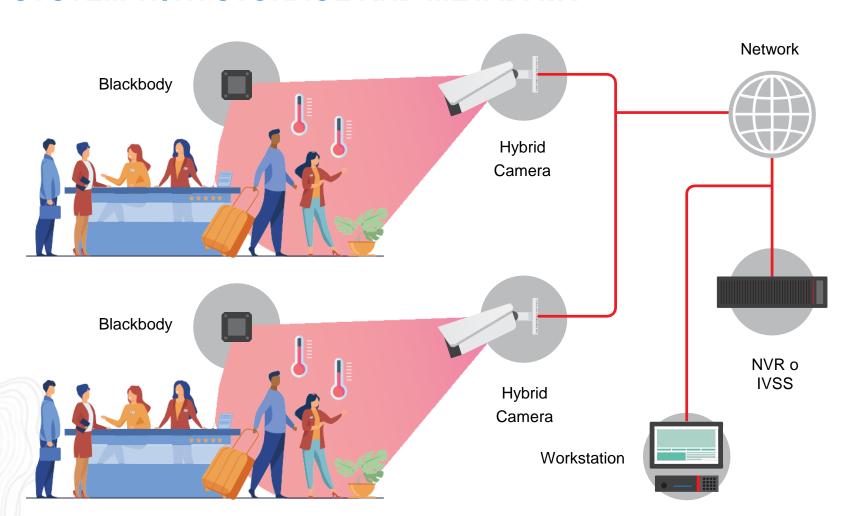

# INSTANT BODY TEMPERATURE MEASURING CERTIFIED SYSTEMS

**MEASUREMENT ACCURACY ± 0.3°C** 

Thanks to these systems, it is possible to set up effective and timely temperature measuring stations that can be placed in strategic areas of multiple scenarios characterized by large flow of people. The instant measurement of 30 people simultaneously, from safe distance, makes it the ideal solution to identify the profiles at risk and drive them away from the crowd safeguarding the public health.

### JQ-D70Z

Better known as "Blackbody", it is a certified device placed in the field of view of the camera that provides a steady and precise temperature reference, which the camera uses to auto-calibrate increasing its accuracy.

### **TPC-BF3221-TB7F8**

Hybrid camera with temperature measurement that provides standard and thermal images of the scene at the same time. An Al algorithm recognizes human figures and measures the temperature of the faces, excluding any other heat source that could cause false alarms, from the optimum distance of 3 meters.

# **BASIC MEASURING SYSTEM**

Real-time visualization of measured temperatures through the web interface of the camera. The operator acts accordingly enabling two-way communication with microphone and speakers on board the camera to separate those at risk from the crowd. Above a given threshold, the flashy white LED and/or an audio message from the speakers can be triggered.

# **MULTI-POINT MEASURING SYSTEM**

The workstation centralizes the different measuring points by DSS Express. Benefits over Basic System:

- Centralization of different measuring points in local network or remotely
- Graphic mapping
- Reception of event notifications, alarm buzzer and pop-up window in the concerned channel
- Possibility of linking the event of a channel to another one (i.e.: an abnormal detection in a channel can be linked to the switch of the alarm output of another device)

# **MULTI-POINT MEASURING SYSTEM WITH STORAGE AND METADATA**

The workstation centralizes the different measuring points by DSS Express. Benefits over Basic System:

- Detection of covered faces (up to 4 channels with NVR5X-I, 8 channels with IVSS7X)Graphic mapping
- Storage of images