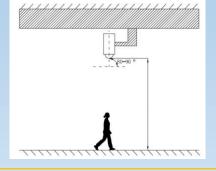

# **Sensors/Cameras Installation:**

- Large Product portfolio:
- Professional Dual-Lens People counting Sensor,
   Normal Al IPC(IPC7 or IPC5 Series)& Al PTZ camera.
- Multi-Installations :
- Camera supports Celling Mounting, Tilt Mounting and the installation height up to 30m.
- Ps: One Sensor/Camera only supports one rule and have to connect to DSS directly

## Sensors/Cameras Installation:

- Large Product portfolio: Professional Dual-Lens People counting Sensor, Normal AI IPC(IPC7 or IPC5 Series) & AI PTZ camera.
- **Multi-Installations**: Camera supports Celling Mounting, Tilt Mounting and the installation height up to 30m.
- Ps: One Sensor/Camera only supports one rule and have to connect to DSS directly