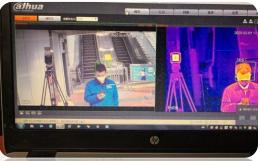

#### **BEJING METRO LINE 2**

At the security check gate of all subway lines in Beijing, the subway company adopts the human body temperature measurement solution provided by Dahua to conduct remote non-contact real-time temperature measurement and greatly improve the detection efficiency of subway security personnel through automatic sound-light alarm.

#### SHANGAI RAILWAY STATION

Dahua thermal human temperature measurement solution helps Shanghai railway station, one of the busiest railway station in the world, to realize rapid human body temperature measurement with dense crowds and find people with abnormal body temperature timely.