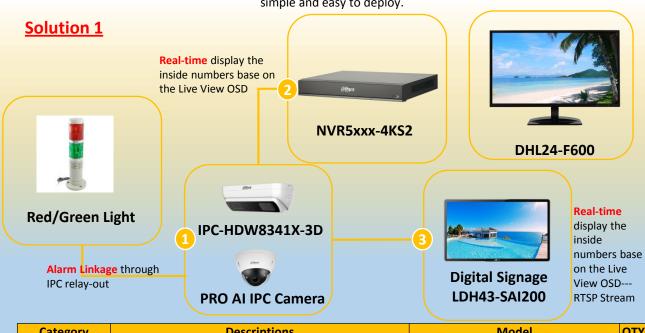

## **Solution 1**

| Category | Descriptions                                                                             | Model                      | QTY |
|----------|------------------------------------------------------------------------------------------|----------------------------|-----|
| Camera   | PRO Al IPC Camera                                                                        | IPC-HDBW5442E-ZE or others | 1   |
|          | 3MP Dual-Lens People Counting AI<br>Network Camera<br>Accuracy up to 98% with special FW | IPC-HDW8341X-3D            | 1   |
| Switch   | POE Switch (No special model requirements)                                               | PFS3106-4ET-60 or others   | 1   |

| Category Descriptions |                                                                                    | Model                                              | QTY |  |
|-----------------------|------------------------------------------------------------------------------------|----------------------------------------------------|-----|--|
| Camera                | PRO AI IPC Camera                                                                  | IPC-HDBW5442E-ZE or others                         | 1   |  |
|                       | 3MP Dual-Lens People Counting AI Network Camera Accuracy up to 98% with special FW | IPC-HDW8341X-3D<br>(not support the alarm linkage) | 1   |  |
| NVR                   | No special model requirements                                                      | NVR5208-4KS2 or others                             | 1   |  |
| Monitor               | No special model requirements                                                      | DHL24-F600 or others                               | 1   |  |
| Switch                | POE Switch (No special model requirements)                                         | PFS3106-4ET-60 or others                           |     |  |
| Digital Signage       | No special model requirements<br>(SAI, TAI,LAI,PAI,EAO series)                     | LDH43-SAI200                                       |     |  |
| Red/Green Light       | red/Green Light No special model requirements Provide from local suppli            |                                                    | 1   |  |