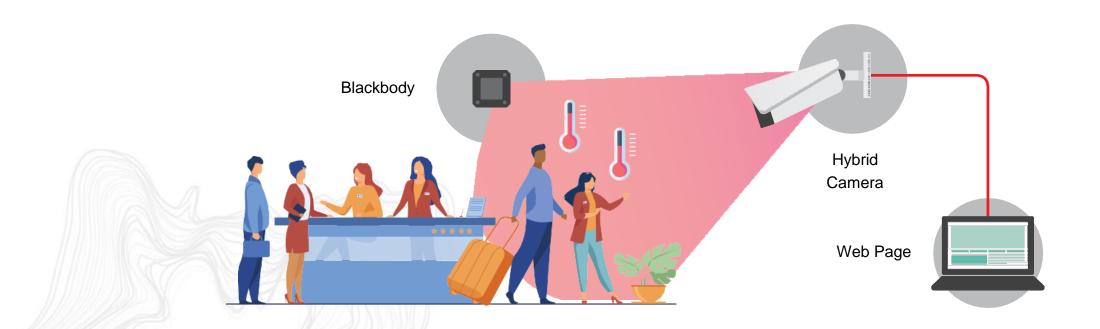

### JQ-D70Z

Better known as "Blackbody", it is a certified device placed in the field of view of the camera that provides a steady and precise temperature reference, which the camera uses to auto-calibrate increasing its accuracy.

### **TPC-BF3221-TB7F8**

Hybrid camera with temperature measurement that provides standard and thermal images of the scene at the same time. An Al algorithm recognizes human figures and measures the temperature of the faces, excluding any other heat source that could cause false alarms, from the optimum distance of 3 meters.

# **BASIC MEASURING SYSTEM**

Real-time visualization of measured temperatures through the web interface of the camera. The operator acts accordingly enabling two-way communication with microphone and speakers on board the camera to separate those at risk from the crowd. Above a given threshold, the flashy white LED and/or an audio message from the speakers can be triggered.